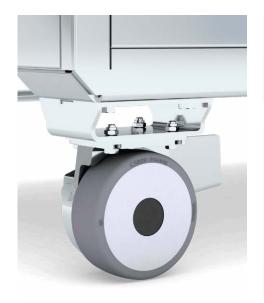

### **FIXED CASTORS** The electrically driven fixed castors are

**ELECTRICALLY DRIVEN** 

antistatic and are characterized by a pushing force of 15 daN each. Supported speeds of up to 5 km/h are possible.