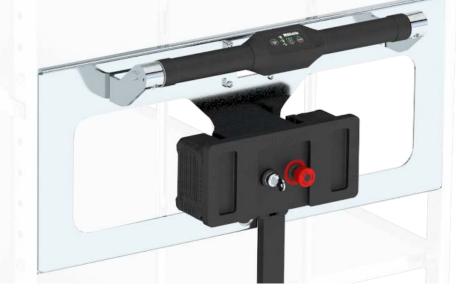

#### ERGONOMIC SENSOR GRIP

The set has an intuitive sensor handle with integrated control as standard. The display has a switch-on and drive mode button as well as a charge level indicator.