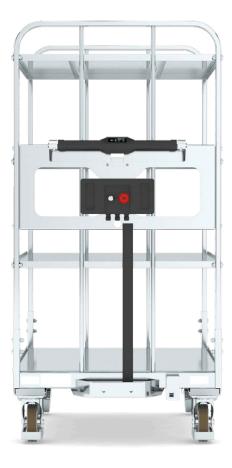

## **ERGOMOVE® 500**

With our e-mobility solutions, health risks are minimized due to the significantly reduced effort required by the operator compared to manual pushing. The system enables the safe and ergonomic movement of loads weighing up to 500 kilograms and is characterized by drive, steering and braking support. The electric drive can be easily retrofitted to existing LKE trolleys and thus offers the opportunity to make your existing fleet more ergonomic for your employees.

#### PRE-ASSEMBLED OR AS A RETROFIT KIT

The Ergomove system can be retrofitted and can be seamlessly integrated into your existing fleet of LKE trolleys. We also offer trolleys that are equipped with the system ex works.