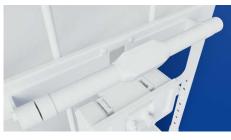

#### ERGONOMIC SENSOR GRIP

The set has an intuitive sensor handle with integrated control as standard. The display has a switch-on and drive mode button as well as a charge level indicator.