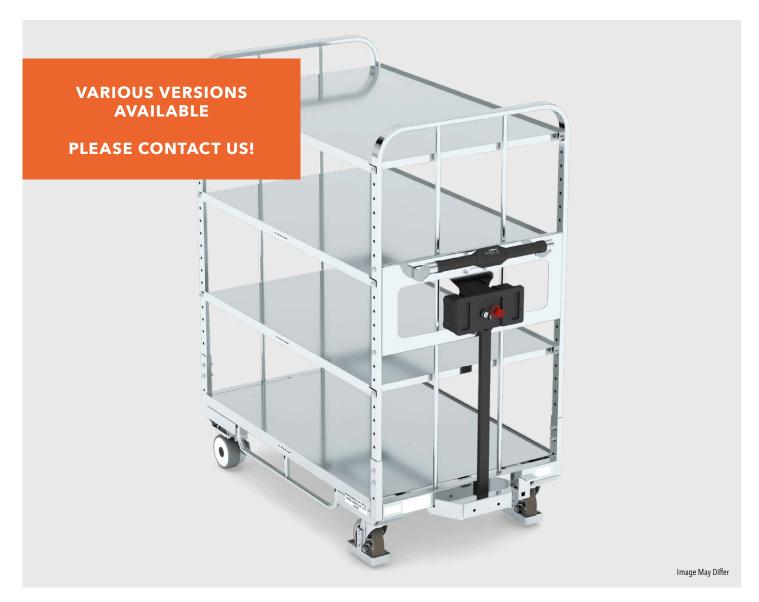

## **ERGOMOVE® 500**

With our e-mobility solutions, health risks are minimized due to the significantly reduced effort required by the operator compared to manual pushing. The system enables the safe and ergonomic movement of loads weighing up to 500 kilograms and is characterized by drive, steering and braking support. The electric drive can be easily retrofitted to existing LKE trolleys and thus offers the opportunity to make your existing fleet more ergonomic for your employees.

DRIVE, STEERING AND BRAKE SUPPORT UP TO A LOAD OF 500 KG

OPTIMUM DRIVING CHARACTERISTICS WITH EVERY TROLLEY WEIGHT (UP TO 500 KG)

**EXTENSIVE SAFETY CONCEPT** 

INTUITIVE AND ERGONOMIC OPERATION

**CAN BE RETROFITTED** 

#### PRE-ASSEMBLED OR AS A RETROFIT KIT

The Ergomove system can be retrofitted and can be seamlessly integrated into your existing fleet of LKE trolleys. We also offer trolleys that are equipped with the system ex works.