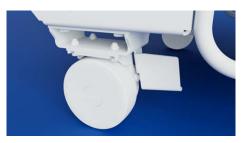

### **FIXED CASTORS** The electrically driven fixed castors are

**ELECTRICALLY DRIVEN** 

antistatic and are characterized by a pushing force of 15 daN each. Supported speeds of up to 5 km/h are possible.